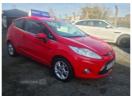

## Ford Fiesta 1.25 Zetec 3dr [82] | 2012

£5,200

| Fuel Type: Petrol             |
|-------------------------------|
|                               |
| Transmission: Manual          |
| Colour: Red                   |
| Engine Size: 1242             |
| <b>Tax Band:</b> D (£165 p/a) |
| Body Style: Hatchback         |
| Insurance group: 6E           |
| Reg: LFZ2660                  |