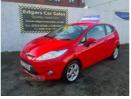

## Ford Fiesta 1.25 Zetec 3dr [82] | 2012

£5,200

| Fuel Type: Petrol             |
|-------------------------------|
|                               |
| Transmission: Manual          |
| Colour: Red                   |
| Engine Size: 1242             |
| <b>Tax Band:</b> D (£165 p/a) |
| Body Style: Hatchback         |
| Insurance group: 6E           |
| Reg: LFZ2660                  |