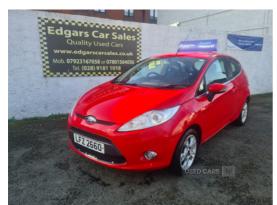

## Ford Fiesta 1.25 Zetec 3dr [82] | 2012

£5,200

| Fuel Type: Petrol             |
|-------------------------------|
|                               |
| Transmission: Manual          |
| Colour: Red                   |
| Engine Size: 1242             |
| <b>Tax Band:</b> D (£165 p/a) |
| Body Style: Hatchback         |
| Insurance group: 6E           |
| Reg: LFZ2660                  |